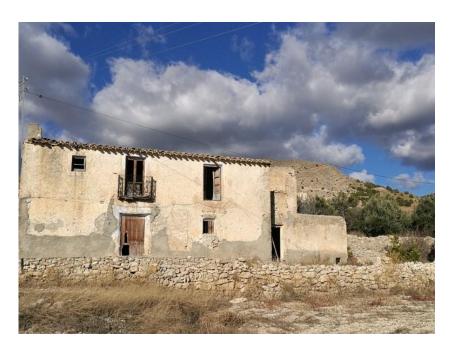

Fantastic detached farmhouse for renovation set within a plot of over 5000m2. With stunning views, this farmhouse has great potential, comprising, on the ground floor huge lounge with feature fireplace, 2 rooms that were used as bedrooms, two further large rooms with patio that were previously used for animals, 1 small room and another patio. On the first floor are seven rooms which could be converted into bedrooms, bathrooms etc

The house needs a complete refurbish, but once reformed could be an ideal rural retreat or a large family home with spectacular views in a peaceful area yet only 5 minutes walk to all amenities. This is an amazing opportunity close to Somontin, Valle del Almanzora, Almería.

## Cortijo Laurel - IX-10857

Country House for sale in Somontin

€59,000 — £49,424

Type: Country House / Detached

Condition: For Renovation

Bedrooms: 5

Floor area: 240 m<sup>2</sup> Land area: 5,506 m<sup>2</sup> Water: Connected