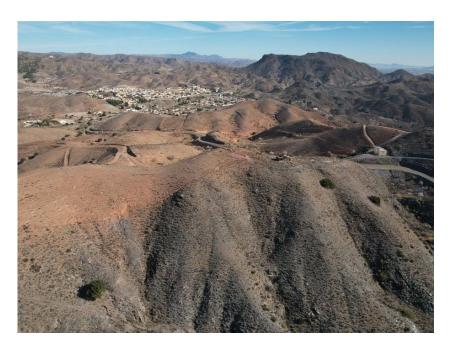

Large plot of land with a ruin of approx. 36m2. The plot is Very well situated and offers fantastic views over the surrounding mountain ranges.

The plot is of approximately 80,000m2 which could be used for privacy if you wanted to use it as a home or it could be used for solar panels, camping, animal business, etc. We can't guarantee you will be able to renovate the farmhouse, this would have to be checked at the town hall.

The property is located at the highest point of a small hamlet called Limaria where you can enjoy the unbelievable views over the surrounding mountain ranges.

## Cortijo Enrique - AH-12399

Country House for sale in Arboleas

€24,995 — £21,026

Type: Country House / Detached

Condition: Complete Ruin

Bedrooms: 1

Floor area: 36 m<sup>2</sup>

Land area: 8.0 hectares