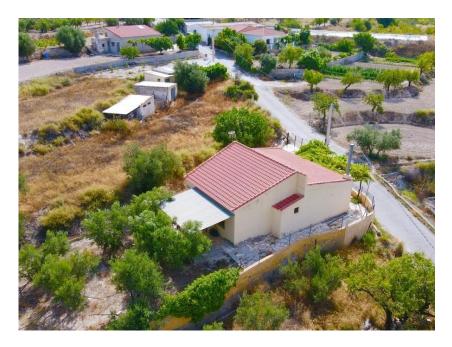

## Almeria Homes

This is a well sized country house sat on a huge plot of land with two extra storage rooms which could be converted into separate guest houses.

The main house has a the living / dining room and kitchen all in an open plan room with doors leading to the rest of the rooms. There are 2 large double bedrooms and a family bathroom.

To the front of the house there is a lovely shaded area, ideal for seating to overlook the beautiful views over the surrounding mountain ranges.

There is another two storage rooms which on of the is the same size as the house which could be reformed and converted into separate accomodation and the other is the largest one.

The plot has many diferent trees which are all watered by a huge water deposit with an irrigation system.

This property is located on the outskirts of the lovely town of Somontin where there are shops, bakery, butcher, school, doctors office, pharmacy, bars, etc. Purchena and Olula del Rio are at a 10 minute drive.