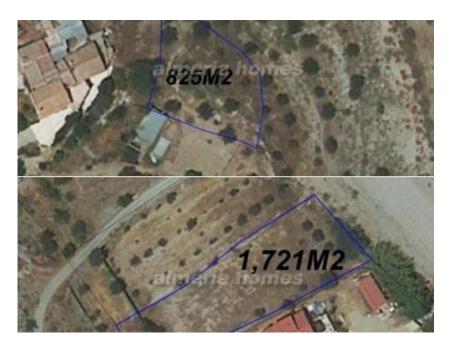

These plots couldn't be used to build a property as they are rustic. They could be used for agriculture.

Plot 1 has 825m2 and plot 2 has 1,712m2.

## Parcelas Ermita - AH-12996

Land for sale in Oria €5,500 — £4,639

Type: Land

Land area: 2,537 m<sup>2</sup> Water: Not connected Electricity: Not connected

Telephone: No Furnished: No

Plots for sale Almeria Se vende parcela Almeria Lovely mountain views