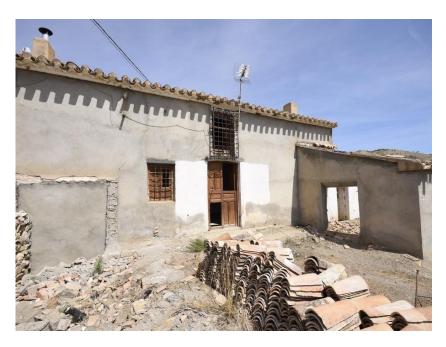

Large country house for sale in the Almeria region set in a lovely location with fantastic views over the surrounding mountain ranges.

The property is situated in the Saliente Alto area within a 2 minute drive or a 13 minute walk (1.1kms) from a popular bar-restaurant and petrol station. There is a local convenience store within a 4 minute drive (2.2kms). The village of Llano de los Olleres is within a 12 minute drive (9.5kms) and the large market town of Albox is situated just an 18 minute drive (13.8kms) where you will find all of the necessary amenities for a day to day life.

The property has two floors and benefits from a plot of approx. 627m2. On the ground floor there are two large rooms, staircase access and access out to a large walled area which could be used to create terraces, pool area, gardens etc. On the first floor there are two large rooms and a landing area. One of the rooms has a small door leading out to the back of the property. Part of the roof upstairs has been changed along with some of the floors. To the front of the property there is a garden area and space for parking. The rest of the land is just across the road (126m2) which could be used to create a garden or further parking.

## Cortijo Palma - AH-13367

Country House for sale in Albox

€45,000 — £37,854

Type: Country House /

Semi-Detached

Condition: For Renovation

Bedrooms: 4
Bathrooms: 2

Floor area: 176 m<sup>2</sup> Land area: 627 m<sup>2</sup>