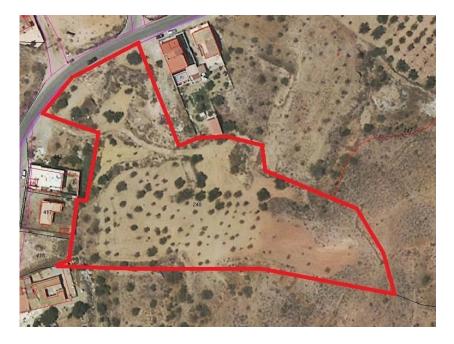

## Almeria Homes

Great oportunity to buy a large plot of land walking distance from the town of Albox which could be used for agriculture, solar panels or to install a mobile home.

If you wanted to install a mobile home you would need to get the necessary licences.

Water and electricity are close by which could be connected to the plot.

## Parcela Aljambra - AH-13408

Land for sale in Albox €18,000 — £15,142 Type: Land Land area: 9,841 m<sup>2</sup> Water: Possible to connect Electricity: Possible to connect Telephone: Possible to connect Furnished: No Perfect location