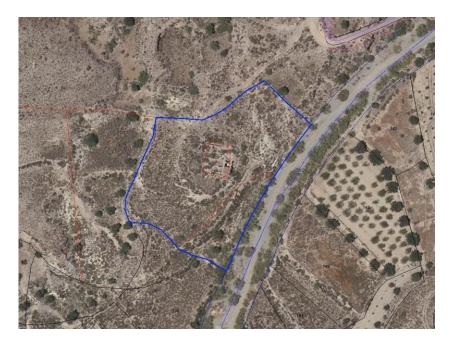

## Almeria Homes

Presenting a unique opportunity to acquire a plot of land spanning approximately 6,617m<sup>2</sup>, featuring a charming ruin, ideally located within a 10-minute drive from the bustling town of Albox.

Nestled amidst tranquil surroundings, this expansive plot offers endless possibilities. While the existing ruin cannot be rebuilt, the land provides ample space for cultivation, including olive trees, almond trees, and other agricultural pursuits.

Conveniently situated within close proximity to the amenities of Albox, this property offers the best of both worlds – tranquility and accessibility.

There is water and electric nearby but you may have to use solar power and a water deposit.