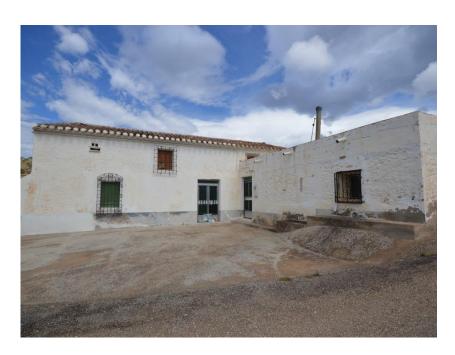

Situated in the picturesque Saliente Alto, approximately 15 minutes from Albox town, this charming house offers a blend of potential and liveable comfort. The property is set on a generous plot of approximately 3,428m² and has a built size of approx. 318m². The house is distributed over two floors, providing ample space for customization and expansion.

The property includes a garage, providing secure parking and extra storage space. Additionally, there is an outbuilding perfect for storage or potential conversion. The house boasts great views of the surrounding landscape, enhancing its appeal.