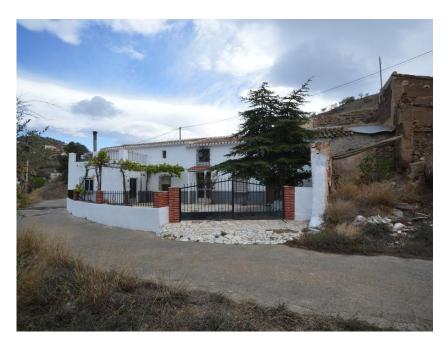

A unique farmhouse situated in the area of Saliente Alto, offering a significant renovation opportunity.

The property consists of three interconnected houses. Combined, the houses offer over 350 square metres of built space, including a kitchen, 2 bathrooms, five bedrooms, and several additional rooms on the upper floor.

The property is set on a plot of approximately 1,500 square metres and benefits from excellent road access. The location offers stunning views of the surrounding mountains, making it an ideal choice for those seeking a spacious home with remarkable scenery.

There is a large garage at the back of the property. There are also outbuildings.

If you are looking for a project with potential and breathtaking views, this farmhouse represents an exceptional opportunity.