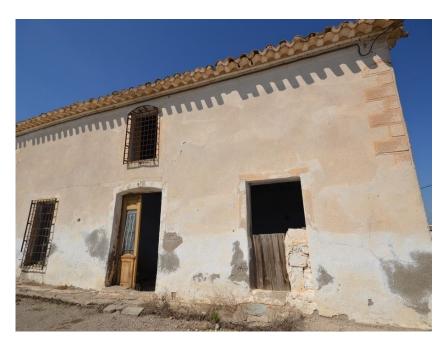

Reduced !! Fabulous semi-detached farmhouse with outstanding views over citrus groves. The property benefits from a sound structure but is in need of renovation work. Comprises entrance hall, large room with fireplace and three further rooms on the ground floor, with 2 very large open plan rooms on the 1st floor which could be converted to a minimum of four double bedrooms. Additionally, there are some outbuildings and a large walled courtyard for renovation. The property has private access and an ample garden area to the front & rear. Electricity & water are connected. Set within a sought after village location in Arboleas, this property is an excellent investment project.

## Cortijo La Cinta - AH-3175

Country House for sale in Arboleas

€49,000 — £41,219

Type: Country House /

Semi-Detached

Condition: For Renovation

Bedrooms: 4

Floor area: 180 m<sup>2</sup> Land area: 300 m<sup>2</sup>