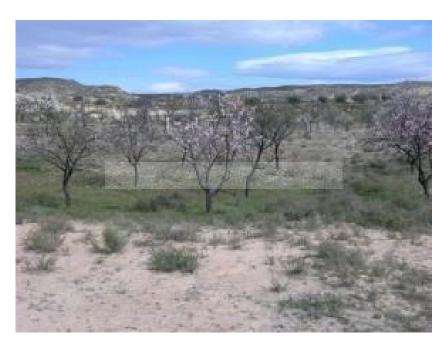

Large flat plot of flat land planted with almond trees and figs, situated next to a small hamlet and a short drive to the town of Albox with all its amenities.

This could be ideal for parking a mobile home or motorhome. The land is over 6000m2.

## Land Almendras - AH-4040

Land for sale in Partaloa

€14,950 - £12,576

Type: Land

Floor area: 6,231 m<sup>2</sup>
Land area: 6,231 m<sup>2</sup>
Water: Not connected
Electricity: Not connected

Electricity: Not connected